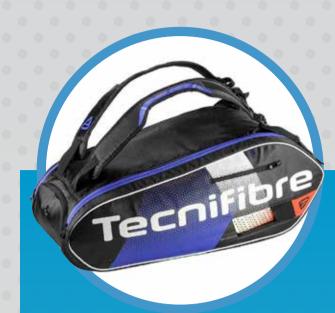

**Tecnifibre Air Endurance 9R Racquet Bag** 

**Tecnifibre Squash Green 9 Racquet Bag** 

**HEAD Tour Team 6R** Combi

**Harrow 3 Racquet Bag** 

**Head Elite Backpack** Tennis Bag - Black/Red

**DIMENSIONS** 

31 x 11 x 12 inches

30 x 11 x 13 inches

30.5 x 10 x 14 inches

29 x 8 x 13 inches

14 x 10 x 19.5 inches

## LARGEST **ORGANIZED** BACKPACK OR **SHOULDER CARRY**

 Adjustable, padded shoulder straps

2 main compartments can fit **9** racquets

 Cushioned back panel Small accessories pocket-

4 of 5

4 of 5

3 of 5

4 of 5

3 of 5

**Tecnifibre Air Endurance 9R Racquet Bag** 

**Tecnifibre Squash Green 9 Racquet Bag** 

Tecnifibre