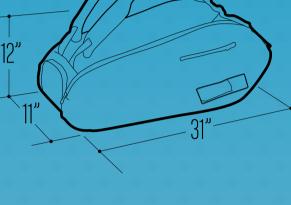

**Tecnifibre Air Endurance 9R Racquet Bag** 

**Tecnifibre Squash Green 9 Racquet Bag** 

**HEAD Tour Team 6R** Combi

**Harrow 3 Racquet Bag** 

**Head Elite Backpack** Tennis Bag - Black/Red

**DIMENSIONS** 

31 x 11 x 12 inches