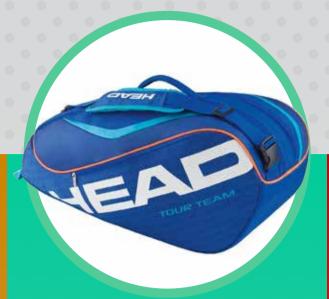

30 x 11 x 13 inches

30.5 x 10 x 14 inches

29 x 8 x 13 inches

14 x 10 x 19.5 inches

## **SHOULDER CARRY**

 Grab handles - 2 main compartments can fit 4 racquets

2 main compartments can fit **4** racquets

 Mesh accessory pocket within main compartment

4 of 5

4 of 5

3 of 5

4 of 5

3 of 5

**Tecnifibre Air Endurance 9R Racquet Bag** 

**Tecnifibre Squash Green 9 Racquet Bag** 

Tecnifibre

**HEAD Tour Team 6R** Combi

Harrow 3 Racquet Bag

**Head Elite Backpack** Tennis Bag - Black/Red