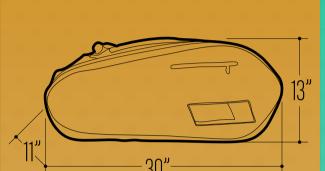

30 x 11 x 13 inches

30.5 x 10 x 14 inches

29 x 8 x 13 inches

14 x 10 x 19.5 inches