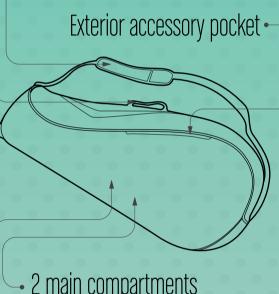

## LARGEST **ORGANIZED** BACKPACK OR **SHOULDER CARRY**

 Adjustable, padded shoulder straps

2 main compartments can fit **9** racquets

 Cushioned back panel Small accessories pocket-

can fit **9** racquets

MOST