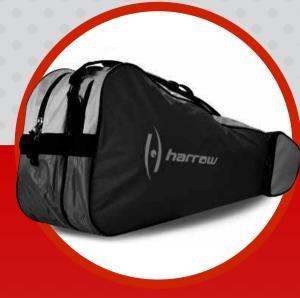

30 x 11 x 13 inches

30.5 x 10 x 14 inches

29 x 8 x 13 inches

14 x 10 x 19.5 inches

## **SHOULDER CARRY**

 Adjustable and removable shoulder strap

Dual easy carry handles •

Racquet compartment with soft padded walls hold up to **3** racquets

 Ventilated compartment can hold plenty of gear, or additional racquets

4 of 5

4 of 5

3 of 5

4 of 5

3 of 5

**Tecnifibre Air Endurance 9R Racquet Bag** 

**Tecnifibre Squash Green 9 Racquet Bag** 

Tecnifibre

**HEAD Tour Team 6R** Combi

Harrow 3 Racquet Bag

**Head Elite Backpack** Tennis Bag - Black/Red