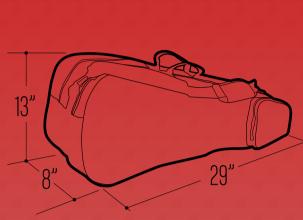

30 x 11 x 13 inches

30.5 x 10 x 14 inches

29 x 8 x 13 inches

14 x 10 x 19.5 inches