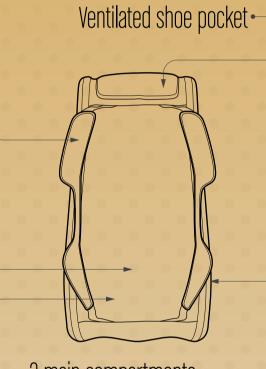

# STYLE & STORAGE **EFFICIENCY**

BACKPACK OR

**SHOULDER CARRY** 

Ventilated shoe pocket •

Adjustable, padded shoulder straps

2 main compartments

Cushioned back panel

Small accessories pocket -

can fit **9** racquets

MOST