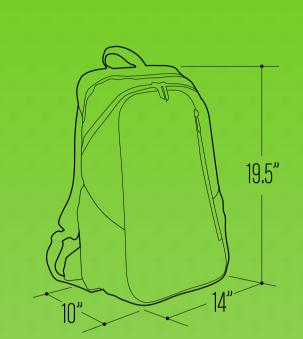

30 x 11 x 13 inches

30.5 x 10 x 14 inches

29 x 8 x 13 inches

14 x 10 x 19.5 inches