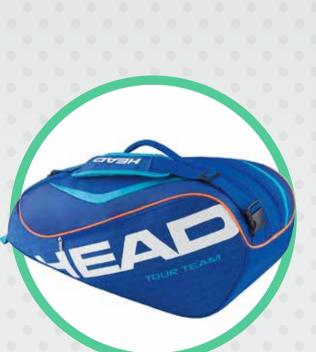

## **SHOULDER CARRY**

 Grab handles - 2 main compartments can fit 4 racquets

2 main compartments can fit **4** racquets

 Mesh accessory pocket within main compartment

**HEAD Tour Team 6R** Combi

Harrow 3 Racquet Bag

**Head Elite Backpack** Tennis Bag - Black/Red