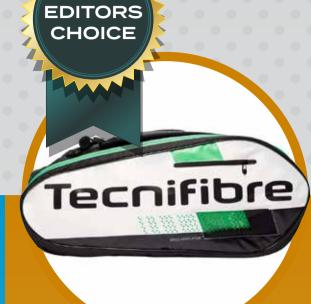

**Tecnifibre Air Endurance 9R Racquet Bag** 

**Tecnifibre Squash Green 9 Racquet Bag** 

**HEAD Tour Team 6R** Combi

**Harrow 3 Racquet Bag** 

**Head Elite Backpack** Tennis Bag - Black/Red

**DIMENSIONS** 

31 x 11 x 12 inches

30 x 11 x 13 inches

30.5 x 10 x 14 inches

29 x 8 x 13 inches

14 x 10 x 19.5 inches

can fit **9** racquets

MOST

4 of 5

4 of 5

3 of 5

4 of 5

3 of 5

**Tecnifibre Air Endurance 9R Racquet Bag** 

**Tecnifibre Squash Green 9 Racquet Bag** 

Tecnifibre