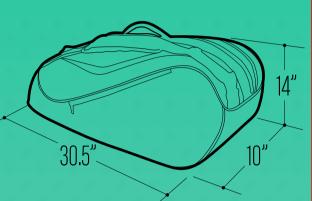

30 x 11 x 13 inches

30.5 x 10 x 14 inches

29 x 8 x 13 inches

14 x 10 x 19.5 inches