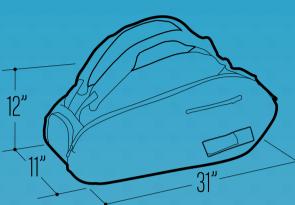

**Tecnifibre Air Endurance 9R Racquet Bag** 

**Tecnifibre Squash Green 9 Racquet Bag** 

**HEAD Tour Team 6R** Combi

**Harrow 3 Racquet Bag** 

**Head Elite Backpack** Tennis Bag - Black/Red

**DIMENSIONS** 

31 x 11 x 12 inches