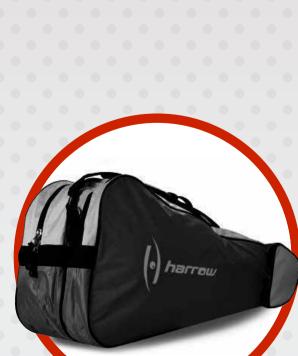

## **SHOULDER CARRY**

 Adjustable and removable shoulder strap

Dual easy carry handles •

Racquet compartment with soft padded walls hold up to **3** racquets

 Ventilated compartment can hold plenty of gear, or additional racquets

**HEAD Tour Team 6R** Combi

Harrow 3 Racquet Bag

**Head Elite Backpack** Tennis Bag - Black/Red