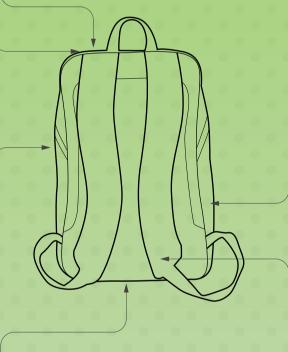

## **SHOULDER CARRY**

 Grab handles - 2 main compartments can fit 4 racquets

2 main compartments can fit **4** racquets

 Mesh accessory pocket within main compartment