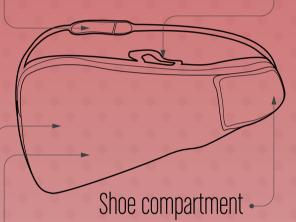

Racquet compartment can fit **2** racquets

 Main compartment with intergrated shoe pocket

2 external mesh pockets -

Shoe Compartment

 Front accessories pocket

Padded adjustable and • removable shoulder strap